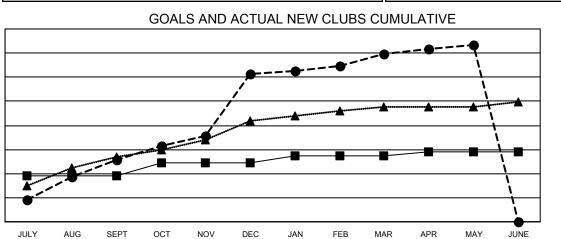

## GAT MONTHLY MEMBERSHIP PROGRESS REPORT

**Multiple District 325** 

Results as of: 5/31/2021

LOCATION: NEPAL

| Clubs                        |               |            |               | Members                    |                           |                         |                                                    |  |  |
|------------------------------|---------------|------------|---------------|----------------------------|---------------------------|-------------------------|----------------------------------------------------|--|--|
| RESULTS FOR 2020-2021        |               |            |               | RESULTS FOR 2020-2021      |                           |                         |                                                    |  |  |
| QUARTER                      | NEW CLUB GOAL | NEW CLUBS  | DROPPED CLUBS | QUARTER                    | MEMBER GROWTH NET<br>GOAL | MEMBER GROWTH<br>ACTUAL | DROPPED<br>MEMBERS ACTUAL<br>(including transfers) |  |  |
| JULY/AUG/SEPT<br>OCT/NOV/DEC | 95<br>27      | 128<br>179 | 2<br>0        | JULY/AUG/SE                | 704                       | 6,651<br>6,070          | 707<br>1,478                                       |  |  |
| JAN/FEB/MAR<br>APR/MAY/JUNE  | 15<br>8       | 41<br>19   | 86<br>0       | JAN/FEB/MAF<br>APR/MAY/JUN | 005                       | 1,542<br>719            | 1,784<br>323                                       |  |  |

- CURRENT YEAR ACTUAL NEW CLUBS

- LAST YEAR ACTUAL NEW CLUBS

| DRUPPED CLUBS: 88       |                |                                                | <u></u>                            |                 |         |
|-------------------------|----------------|------------------------------------------------|------------------------------------|-----------------|---------|
|                         |                | MORE NEW MEMBERS                               | MALE                               | 29,583 (70.77%) |         |
| DROPPED MEMBERS         |                |                                                | FEMALE                             | 12,219 (29.23%) |         |
| DECEASED                | 20             | CLICK HERE FOR CUMULATIVE                      | TOTAL FAMILY UNIT MEMBERS          |                 | 31,265  |
| CLUB CANCELLED<br>OTHER | 1,499<br>2,771 | MEMBERSHIP DATA                                | FAMILY MEMBERS PAYING HALF<br>DUES |                 | 20,613  |
| TOTAL                   | 4,290          |                                                |                                    |                 |         |
| MPD0404                 |                | ht 2024 Liene Olyhe Internetional All Bights I | Decembrad                          | Derr            | . 1 . 4 |