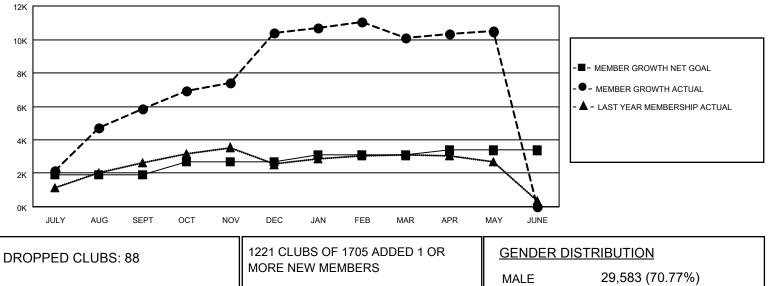

## GAT MONTHLY MEMBERSHIP PROGRESS REPORT

**Multiple District 325** 

Results as of: 5/31/2021

LOCATION: NEPAL

| Clubs                        |               |            |               | Members                    |                           |                         |                                                    |  |  |
|------------------------------|---------------|------------|---------------|----------------------------|---------------------------|-------------------------|----------------------------------------------------|--|--|
| RESULTS FOR 2020-2021        |               |            |               | RESULTS FOR 2020-2021      |                           |                         |                                                    |  |  |
| QUARTER                      | NEW CLUB GOAL | NEW CLUBS  | DROPPED CLUBS | QUARTER                    | MEMBER GROWTH NET<br>GOAL | MEMBER GROWTH<br>ACTUAL | DROPPED<br>MEMBERS ACTUAL<br>(including transfers) |  |  |
| JULY/AUG/SEPT<br>OCT/NOV/DEC | 95<br>27      | 128<br>179 | 2<br>0        | JULY/AUG/SE                | 704                       | 6,651<br>6,070          | 707<br>1,478                                       |  |  |
| JAN/FEB/MAR<br>APR/MAY/JUNE  | 15<br>8       | 41<br>19   | 86<br>0       | JAN/FEB/MAF<br>APR/MAY/JUN | 005                       | 1,542<br>719            | 1,784<br>323                                       |  |  |

- CURRENT YEAR ACTUAL NEW CLUBS

- LAST YEAR ACTUAL NEW CLUBS

| DRUPPED CLUBS: 88       |                |                                                | <u></u>                            |                 |         |
|-------------------------|----------------|------------------------------------------------|------------------------------------|-----------------|---------|
|                         |                | MORE NEW MEMBERS                               | MALE                               | 29,583 (70.77%) |         |
| DROPPED MEMBERS         |                |                                                | FEMALE                             | 12,219 (29.23%) |         |
| DECEASED                | 20             | CLICK HERE FOR CUMULATIVE                      | TOTAL FAMILY UNIT MEMBERS          |                 | 31,265  |
| CLUB CANCELLED<br>OTHER | 1,499<br>2,771 | MEMBERSHIP DATA                                | FAMILY MEMBERS PAYING HALF<br>DUES |                 | 20,613  |
| TOTAL                   | 4,290          |                                                |                                    |                 |         |
| MPD0404                 |                | ht 2024 Liene Olyhe Internetional All Bights I | Decembrad                          | Derr            | . 1 . 4 |